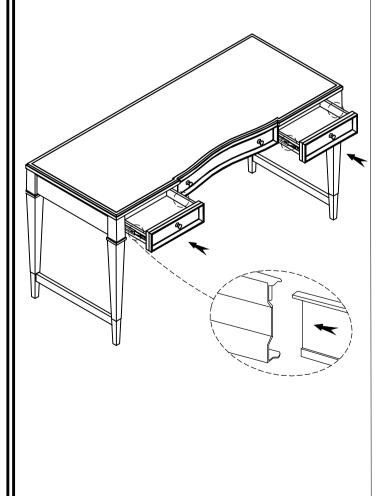

## Components and Hardware List

Riverside

email: info@riverside-furniture.com

Maisie Home Office Assembly Instructions Page 2 of 2

Made in Viet Nam

50231 Writing Desk

Step 3: Attach both side drawers

Step 4