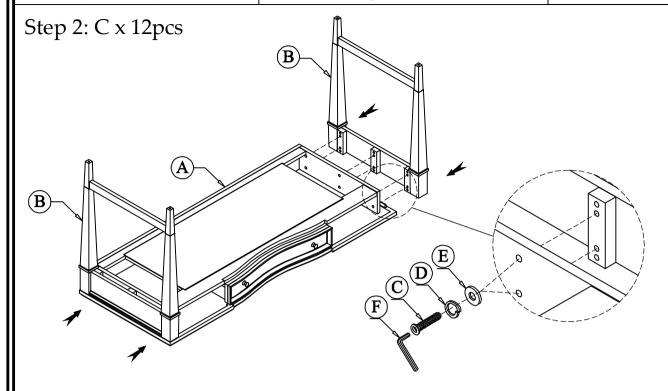

## Components and Hardware List

Riverside

email: info@riverside-furniture.com

Maisie Home Office Assembly Instructions Page 2 of 2

Made in Viet Nam

50231 Writing Desk

Step 3: Attach both side drawers

Step 4