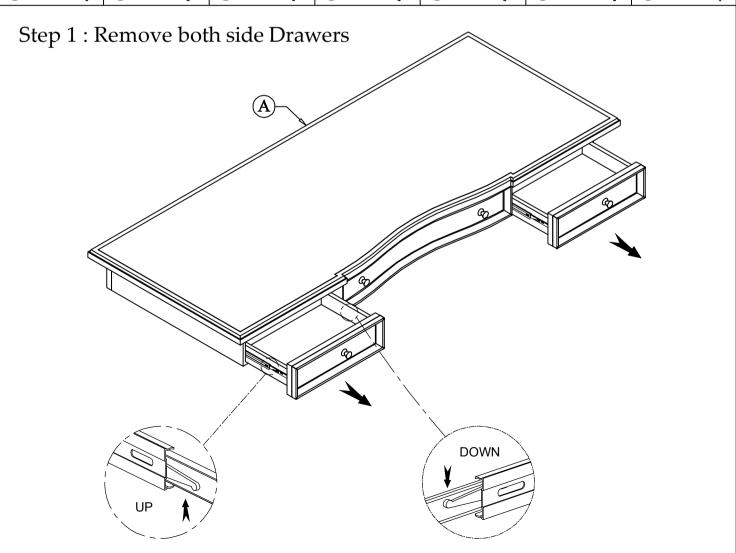

## Components and Hardware List

Riverside

email: info@riverside-furniture.com

Maisie Home Office Assembly Instructions Page 2 of 2

Made in Viet Nam

50231 Writing Desk

Step 3: Attach both side drawers

Step 4