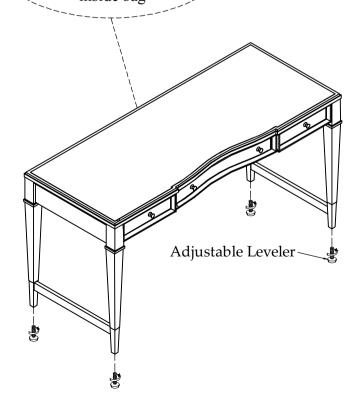

## Components and Hardware List

Riverside

email: info@riverside-furniture.com

Maisie Home Office Assembly Instructions Page 2 of 2

Made in Viet Nam

50231 Writing Desk

Step 3: Attach both side drawers

Step 4